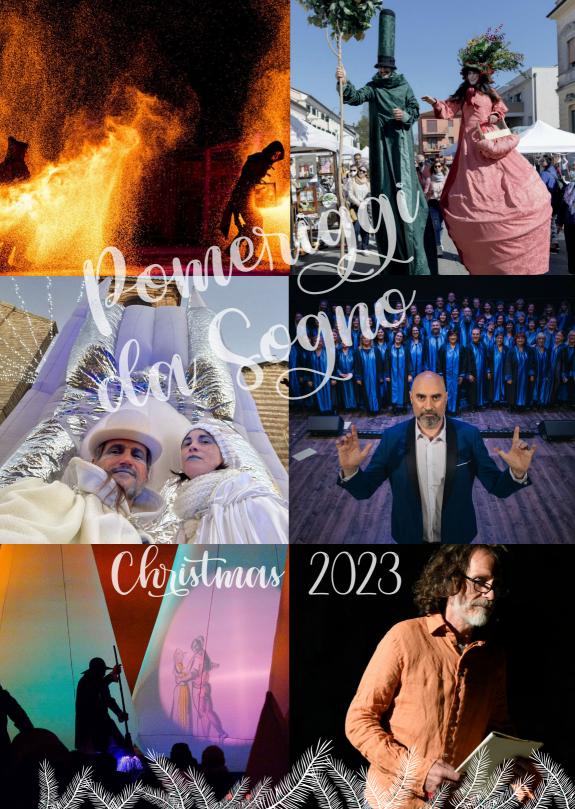

## 9 DECEMBER 17.30 HRS GIAIS (AVIANO) WILL GATHER AT SPORTS FIELD JOGLAR FIRE SHOW

BY MERCENARI D'ORIENTE

\* HOT CHOCOLATE ON THE HOUSE - OFFER BY PRO GIAIS\*

# 10 DECEMBER FROM 16.00 UNTIL 18.00 AVIANO DEPARTURE FROM MAIN SQUARE TASSO AND ROSASPINA SHOW well on stilts, with bruef poeting reading session

wolk on stilts, with brief poetry-rending session BY MOLINO ROSENKRANZ

## 15 DECEMBER FROM 16.30 UNTIL 19.00 AVIANO MAIN SQUARE THE BEAR CHILD SHOW

Show for small groups inside a little yurta

#### THE ICE QUEEN SHOW

Storytellin for small groups in the Castle of ice \$ BY MOLINO ROSENKRANZ

#### 23 DECEMBER 16.00 HRS AVIANO MAIN SQUARE SAINT LUCY GOSPEL

SAINT LUCY GOSPEL CHOIR E SAND OF GOSPEL

IN CASE OF BAD WEATHER, THE EVENT WILL TAKE PLACE at pala pleif

#### MARCOVALDO SHOW

Scenic lecture from the book by Calvino, with music accompaniment accordion

BY MOLINO ROSENKRANZ

IN CASE OF BAD WEATHER, THE EVENT WILL TAKE PLACE AT PALA PLEIF

#### THE MAGIC FOREST OF GAN SHOW

Lecture show and light/shadows games amongst the trees

BY MOLINO ROSENKRANZ

IN CASE OF BAD WEATHER, THE EVENT WILL TAKE PLACE AT PALA PLEIF